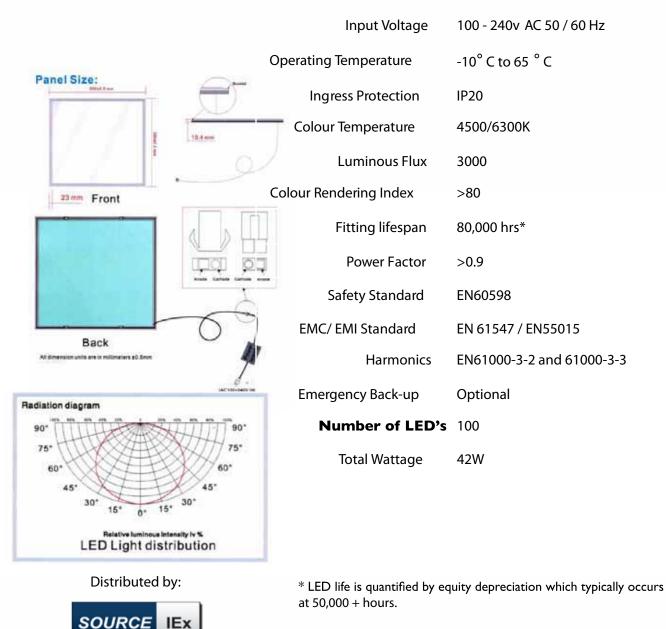

## Venus Series 8 Light Panel 42W

## Typical applications include:

Offices, banks & hotels Hospital & clinical lighting Classroom illumination Retail showrooms



Constellation Lighting Ltd Unit I, Holbrook Industrial Estate, Halfway, Sheffield S20 3FG T + 44 (0)114 2479900 F + 44 (0)1142478351 www.constellationlighting.eu

## technical specifications

## Venus Series 8 LED Light Panel 42W



Constellation Lighting reserves the right to alter product offerings and specifications at any time without notice. This publication may include technical inaccuracies.

Constellation Lighting Ltd Unit I, Holbrook Industrial Estate, Halfway, Sheffield S20 3FG T + 44 (0)114 2479900 F + 44 (0)1142478351 www.constellationlighting.eu

011 (281) 882-8300

www.sourceiex.com