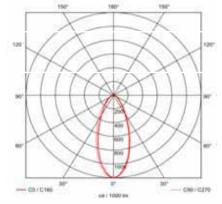

## Saturn Series 8 Flood BBX 24 LEDs

## Typical applications include:

Security lighting
Warehouse & storage
Construction sites



constellation

## technical specifications

## Saturn Series 8 Flood BBX 32w

Input Voltage

90 to 277v AC 50/60Hz

**Operating Temperature** 

-30° C to 50° C

**Ingress Protection** 

IP65

Color Temperature

5800K

Color Rendering Index

>80

Lifespan

Typically 80,000 hrs\*

Total Power Consumption

32 watts (2000lm)

Number of LED's 24

Power Factor >0.9

Harmonics

EN61000-3-2 and 61000-3-3

Safety Standard

EN60598

EMC/ EMI Standard

EN 61547 / EN55015



Distributed by:

224



www.sourceiex.com

\* LED life is quantified by equity depreciation which typically occurs at 50.000 + hours.

Constellation Lighting reserves the right to alter product offerings and specifications at any time without notice. This publication may include technical inaccuracies.