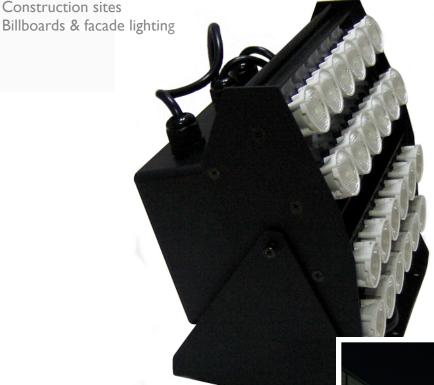

## Saturn Series 8 Flood BBX 24 LEDs

## Typical applications include:

Security lighting
Warehouse & storage
Construction sites

constellation